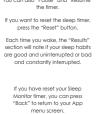

Sleep Monitor, press the "Return" key on the watch frame to return to your App menu screen.

phone's camera.

your watch a couple seconds to sync the image preview before taking a photo.

en switching from portrait to landscape, give