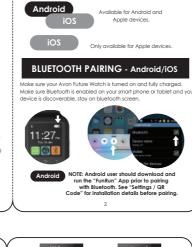

RINGTONE - Android

"Unlocking type selection" will allow you to select the type of clock you want your watch to display when your watch is

It should appear as "Avon Future Watch" Select it to begin pairing.