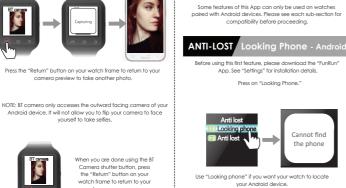

0 0

after a call has been connected.

ANTI-LOST - Android

home screen to use the watch and phone tracking feature.

Press the "Confirm" key on the smart watch frame to either jump back to today's present date afte scrolling, or to jump to a specific date.

Press the "Numeric Keypad" button and a keypad will

reaches the set alarm time.

daily once your watch clock reaches the set alarm time.

contact you want to view, or who you want to call.

Press the "Confirm" or "Return" key to stop the Anti-lost alert until you find your phone.