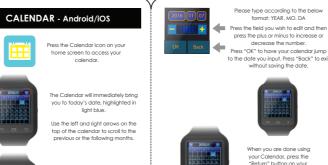

0 0

after a call has been connected.

ANTI-LOST - Android

home screen to use the watch and phone tracking feature.

Press the "Confirm" key on the smart watch frame to either jump back to today's present date afte scrolling, or to jump to a specific date.

Press "Jump to date" in order to input

a specific date you want to see on the calendar.

Press into the date display

date you wish to look at.

Line Table

List State Communication

After the call is connected, you can access a numeric keypad. This is useful if you are on a call that requires you to make numeric selection.