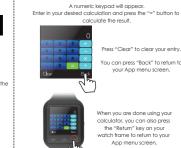

×÷

CALCULATOR - Android/iOS

home screen to access your calculator.

Monitoring time 00:00:00 Results None Start Back

Monitoring times 07:45:16 Resulter Good Stop Reset

Repeat
Everyday
Alarm tone
Ring1

Alarm tone
Ring 1
Ring2
Ring3
Ring4