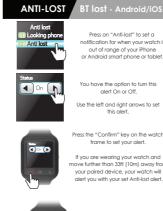

0 0

after a call has been connected.

ANTI-LOST - Android

home screen to use the watch and phone tracking feature.

Press the "Confirm" key on the smart watch frame to either jump back to today's present date afte scrolling, or to jump to a specific date.

Press the "Numeric Keypad" button and a keypad will

reaches the set alarm time.

daily once your watch clock reaches the set alarm time.

contact you want to view, or who you want to call.

Press the "Confirm" or "Return" key to stop the Anti-lost alert until you find your phone.