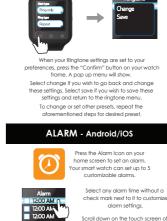

NOTIFIER - Android

Jump to date

Go to today

Your watch will take you back to your App menu screen

00:00:00

Use the left and right arrow keys to turn the alarm on or off.

Press the "Return" key on the watch frame to return to your Alarm menu. Scroll down on the touch screen of the watch to continue

 $\rightarrow$ 

the frame of your watch once you have confirmed your alarm details.

PHONE BOOK - Android/iOS

Please note, you will need to disconnect from "BT music

before your watch can access your contacts list. If your