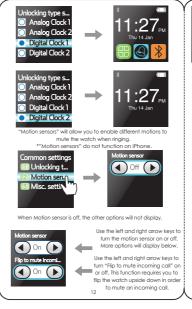

RINGTONE - Android

"Unlocking type selection" will allow you to select the type of clock you want your watch to display when your watch is

It should appear as "Avon Future Watch" Select it to begin pairing.

Scroll down on the touch screen of your watch to select your preferred "Ringtone".

art watch comes pre-programmed with 5 ringt choose from. Scroll down to see all 5 options.

Ringtone
Ring1
Ring2
Ring3
Ring4