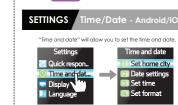

SETTINGS - Android/iOS

At any time while using Apps, pres the "Return" key to return to the previous page.

Eventually, you will be taken back

Some compatible BT notice Apps are listed below:

SMS Messaging