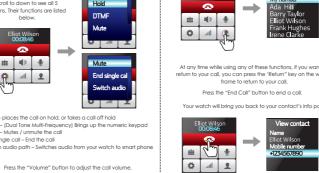

 $\rightarrow$ 

the frame of your watch once you have confirmed your alarm details.

PHONE BOOK - Android/iOS

Please note, you will need to disconnect from "BT music

before your watch can access your contacts list. If your

watch asks you to disconnect, press the "Confirm" button on the watch frame before proceeding.

timer and step counter.

00:00 oo

When you are finished using your Stopwatch, press the "Return" key on the watch frame to return to your App menu screen.