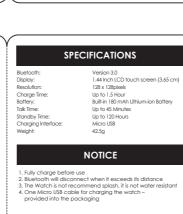

watch frame to either jump back to today's present date afte scrolling, or to jump to a specific date.

Press "Jump to date" in order to input

a specific date you want to see on the calendar.

Press into the date display

date you wish to look at.



Line Table



List State Communication

After the call is connected, you can access a numeric keypad. This is useful if you are on a call that requires you to make numeric selection.

Press the "Numeric Keypad" button and a keypad will











reaches the set alarm time.

daily once your watch clock reaches the set alarm time.







contact you want to view, or who you want to call.







Press the "Confirm" or "Return" key to stop the Anti-lost alert until you find your phone.

Elliot Wilson 00:08:46

 $\rightarrow$ 























12:00 AM

12:00 AM

Use the left and right arrows key turn the alarm on or off.







| Music control?  Yes, it controls music playing. In addition to PLAY/PAUSE/PLAY BACK or forward next song and adjust volume.                                             |
|-------------------------------------------------------------------------------------------------------------------------------------------------------------------------|
| Reply Messaging? Watch does not support reply messaging functions.                                                                                                      |
| Full function uses on the watch? The watch is not authorized to have full functions on iOS Phones by license. But it can support all the functions with Android phones. |
| Message notificatio