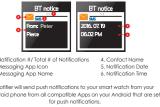

COMPATIBILITY

At the top of each section of the manual, compatibility is shown

Android Only available for Android devices.

(i)

Bettings Art just

Android NOTE: For Android users, after pairing with Bluetooth your watch will ask you to sync data and time.