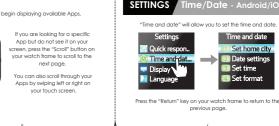

SETTINGS - Android/iOS

At any time while using Apps, pres the "Return" key to return to the previous page.

Eventually, you will be taken back

Some compatible BT notice Apps are listed below:

SMS Messaging