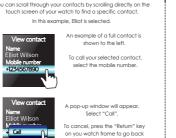

 $\rightarrow$ 

the frame of your watch once you have confirmed your alarm details.

PHONE BOOK - Android/iOS

Please note, you will need to disconnect from "BT music

before your watch can access your contacts list. If your

watch asks you to disconnect, press the "Confirm" button on the watch frame before proceeding.

timer and step counter.

00:00 oo

When you are finished using your Stopwatch, press the "Return" key on the watch frame to return to your App menu screen.