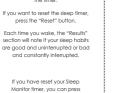

Sleep Monitor, press the "Return" key on the watch frame to return to your App menu screen.

phone's camera.

your watch a couple seconds to sync the image preview before taking a photo.

en switching from portrait to landscape, give