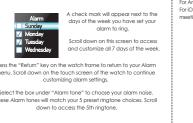

NOTIFIER - Android

Jump to date

Go to today

Your watch will take you back to your App menu screen

00:00:00

Use the left and right arrow keys to turn the alarm on or off.

Press the "Return" key on the watch frame to return to your Alarm menu. Scroll down on the touch screen of the watch to continue