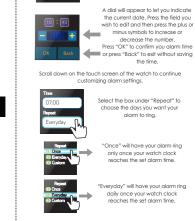

NOTIFIER - Android

Jump to date

Go to today

Your watch will take you back to your App menu screen

00:00:00

Use the left and right arrow keys to turn the alarm on or off.

Press the "Return" key on the watch frame to return to your Alarm menu. Scroll down on the touch screen of the watch to continue

 $\rightarrow$ 

the frame of your watch once you have confirmed your alarm details.

PHONE BOOK - Android/iOS

Please note, you will need to disconnect from "BT music

before your watch can access your contacts list. If your