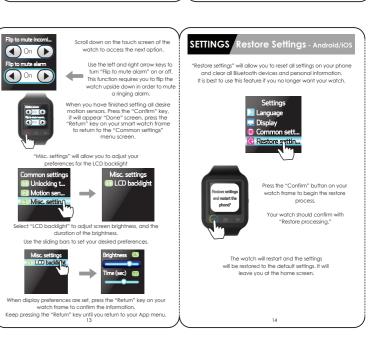

Scroll down on the touch screen of your watch to select your preferred "Ringtone".

art watch comes pre-programmed with 5 ringt choose from. Scroll down to see all 5 options.

Ringtone
Ring1
Ring2
Ring3
Ring4

NOTIFIER - Android

Jump to date

Go to today

Your watch will take you back to your App menu screen

00:00:00

Use the left and right arrow keys to turn the alarm on or off.

Press the "Return" key on the watch frame to return to your Alarm menu. Scroll down on the touch screen of the watch to continue