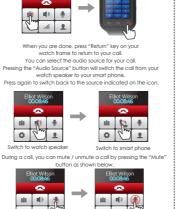

Sleep Monitor, press the "Return" key on the watch frame to return to your App menu screen.

phone's camera.

your watch a couple seconds to sync the image preview before taking a photo.

en switching from portrait to landscape, give

0 0

after a call has been connected.

ANTI-LOST - Android

home screen to use the watch and phone tracking feature.

Press the "Confirm" key on the smart watch frame to either jump back to today's present date afte scrolling, or to jump to a specific date.