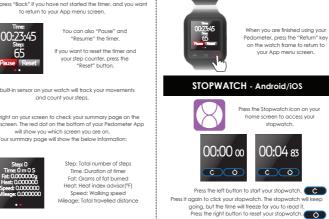

watch asks you to disconnect, press the "Confirm" button on the watch frame before proceeding.

timer and step counter.

00:00 oo

When you are finished using your Stopwatch, press the "Return" key on the watch frame to return to your App menu screen.