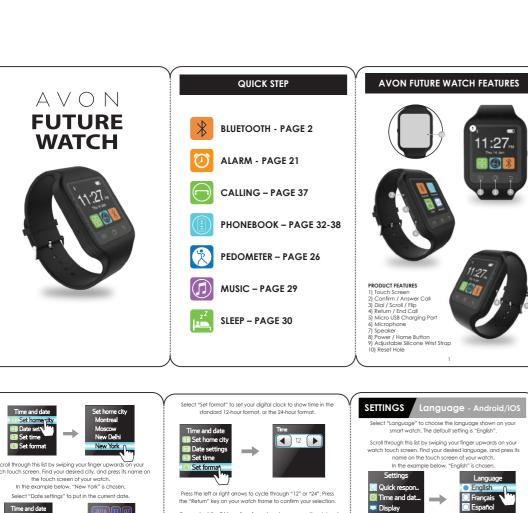

COMPATIBILITY

At the top of each section of the manual, compatibility is shown

Android Only available for Android devices.

(i)

Bettings Art just

Android NOTE: For Android users, after pairing with Bluetooth your watch will ask you to sync data and time.