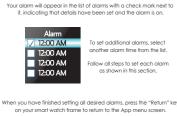

Press the "Numeric Keypad" button and a keypad will

reaches the set alarm time.

daily once your watch clock reaches the set alarm time.

contact you want to view, or who you want to call.

Press the "Confirm" or "Return" key to stop the Anti-lost alert until you find your phone.

Elliot Wilson 00:08:46

 $\rightarrow$ 

12:00 AM

12:00 AM

Use the left and right arrows key turn the alarm on or off.

| Music control?  Yes, it controls music playing. In addition to PLAY/PAUSE/PLAY BACK or forward next song and adjust volume.                                             |
|-------------------------------------------------------------------------------------------------------------------------------------------------------------------------|
| Reply Messaging? Watch does not support reply messaging functions.                                                                                                      |
| Full function uses on the watch? The watch is not authorized to have full functions on iOS Phones by license. But it can support all the functions with Android phones. |
| Message notification is not shown on the watch? Re-connect Bluetooth with android phone or, restart the apps on the phone and pair with the watch again.                |
| <b>Does it support playing games?</b> No, it does not support playing games.                                                                                            |
| May I save my picture or music in the watch? It is not capable to store files in the watch.                                                                             |