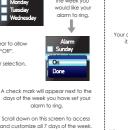

Elliot Wilson 00:08:46

 $\rightarrow$ 

12:00 AM

12:00 AM

Use the left and right arrows key turn the alarm on or off.

| Music control?  Yes, it controls music playing. In addition to PLAY/PAUSE/PLAY BACK or forward next song and adjust volume.                                             |
|-------------------------------------------------------------------------------------------------------------------------------------------------------------------------|
| Reply Messaging? Watch does not support reply messaging functions.                                                                                                      |
| Full function uses on the watch? The watch is not authorized to have full functions on iOS Phones by license. But it can support all the functions with Android phones. |
| Message notification is not shown on the watch? Re-connect Bluetooth with android phone or, restart the apps on the phone and pair with the watch again.                |
| <b>Does it support playing games?</b> No, it does not support playing games.                                                                                            |
| May I save my picture or music in the watch? It is not capable to store files in the watch.                                                                             |