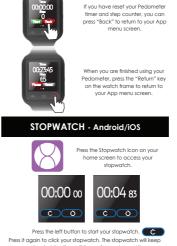

watch asks you to disconnect, press the "Confirm" button on the watch frame before proceeding.

timer and step counter.

00:00 oo

When you are finished using your Stopwatch, press the "Return" key on the watch frame to return to your App menu screen.

×÷

CALCULATOR - Android/iOS

home screen to access your calculator.

Monitoring time 00:00:00 Results None Start Back

Monitoring times 07:45:16 Resulter Good Stop Reset

Repeat
Everyday
Alarm tone
Ring1

Alarm tone
Ring 1
Ring2
Ring3
Ring4