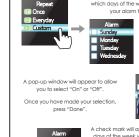

Press the "Numeric Keypad" button and a keypad will

reaches the set alarm time.

daily once your watch clock reaches the set alarm time.

contact you want to view, or who you want to call.

Press the "Confirm" or "Return" key to stop the Anti-lost alert until you find your phone.

Elliot Wilson 00:08:46

 $\rightarrow$ 

12:00 AM

12:00 AM

Use the left and right arrows key turn the alarm on or off.

| Music control?  Yes, it controls music playing. In addition to PLAY/PAUSE/PLAY BACK or forward next song and adjust volume.                                             |
|-------------------------------------------------------------------------------------------------------------------------------------------------------------------------|
| Reply Messaging? Watch does not support reply messaging functions.                                                                                                      |
| Full function uses on the watch? The watch is not authorized to have full functions on iOS Phones by license. But it can support all the functions with Android phones. |
| Message notification is not shown on the watch? Re-connect Bluetooth with android phone or, restart the apps on the phone and pair with the watch again.                |
| <b>Does it support playing games?</b> No, it does not support playing games.                                                                                            |
| May I save my picture or music in the watch? It is not capable to store files in the watch.                                                                             |