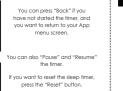

Sleep Monitor, press the "Return" key on the watch frame to return to your App menu screen.

phone's camera.

your watch a couple seconds to sync the image preview before taking a photo.

en switching from portrait to landscape, give