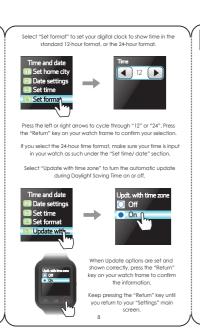

RINGTONE - Android

"Unlocking type selection" will allow you to select the type of clock you want your watch to display when your watch is

It should appear as "Avon Future Watch" Select it to begin pairing.