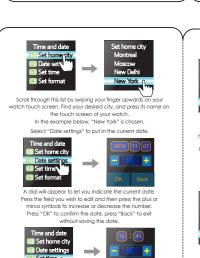

0 0

after a call has been connected.

ANTI-LOST - Android

home screen to use the watch and phone tracking feature.

Press the "Confirm" key on the smart watch frame to either jump back to today's present date afte scrolling, or to jump to a specific date.

Press "Jump to date" in order to input

a specific date you want to see on the calendar.

Press into the date display

date you wish to look at.

Line Table

List State Communication

After the call is connected, you can access a numeric keypad. This is useful if you are on a call that requires you to make numeric selection.