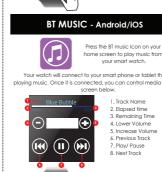

 $\rightarrow$ 

the frame of your watch once you have confirmed your alarm details.

PHONE BOOK - Android/iOS

Please note, you will need to disconnect from "BT music

before your watch can access your contacts list. If your