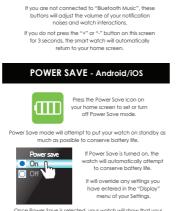

COMPATIBILITY

At the top of each section of the manual, compatibility is shown

Android Only available for Android devices.

(i)

Bettings Art just

Android NOTE: For Android users, after pairing with Bluetooth your watch will ask you to sync data and time.