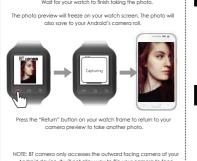

Sleep Monitor, press the "Return" key on the watch frame to return to your App menu screen.

phone's camera.

your watch a couple seconds to sync the image preview before taking a photo.

en switching from portrait to landscape, give