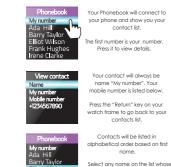

 $\rightarrow$ 

the frame of your watch once you have confirmed your alarm details.

PHONE BOOK - Android/iOS

Please note, you will need to disconnect from "BT music

before your watch can access your contacts list. If your

watch asks you to disconnect, press the "Confirm" button on the watch frame before proceeding.

timer and step counter.

00:00 oo

When you are finished using your Stopwatch, press the "Return" key on the watch frame to return to your App menu screen.