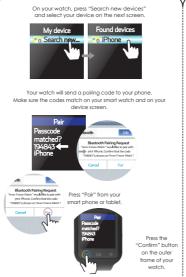

COMPATIBILITY

At the top of each section of the manual, compatibility is shown

Android Only available for Android devices.







(i)

Bettings Art just

Android NOTE: For Android users, after pairing with Bluetooth your watch will ask you to sync data and time.



SETTINGS - Android/iOS

At any time while using Apps, pres the "Return" key to return to the previous page.

Eventually, you will be taken back









Some compatible BT notice Apps are listed below:

SMS Messaging

What's App

Message +

Gmail Gmail NOTE: Open source App compatibility with "Notifier" may vary based on software design and are subject to change without notice.

Para Produce
Plants
Plants
Plants
Whenes see a mode







RINGTONE - Android

"Unlocking type selection" will allow you to select the type of clock you want your watch to display when your watch is

It should appear as "Avon Future Watch" Select it to begin pairing.



Scroll