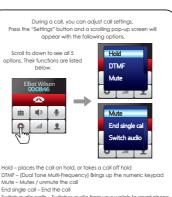

Press the "Numeric Keypad" button and a keypad will

reaches the set alarm time.

daily once your watch clock reaches the set alarm time.

contact you want to view, or who you want to call.

Press the "Confirm" or "Return" key to stop the Anti-lost alert until you find your phone.