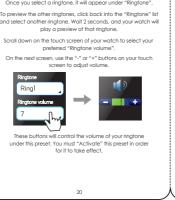

Scroll down on the touch screen of your watch to select your preferred "Ringtone".

art watch comes pre-programmed with 5 ringt choose from. Scroll down to see all 5 options.

Ringtone
Ring1
Ring2
Ring3
Ring4