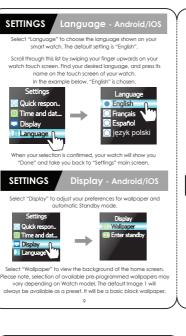

COMPATIBILITY

At the top of each section of the manual, compatibility is shown

Android Only available for Android devices.







(i)

Bettings Art just

Android NOTE: For Android users, after pairing with Bluetooth your watch will ask you to sync data and time.



SETTINGS - Android/iOS

At any time while using Apps, pres the "Return" key to return to the previous page.

Eventually, you will be taken back









Some compatible BT notice Apps are listed below:

SMS Messaging

What's App

Message +

Gmail Gmail NOTE: Open source App compatibility with "Notifier" may vary based on software design and are subject to change without notice.

Para Produce
Plants
Plants
Plants
Whenes see a mode







RINGTONE - Android

"Unlocking type selection" will allow you to select the type of clock you want your watch to display when your watch is

It should appear as "Avon Future Watch" Select it to begin pairing.



Scroll down on the touch screen of your watch to select your preferred "Ringtone".

art watch comes pre-programmed with 5 ringt choose from. Scroll down to see all 5 options.

Ringtone
Ring1
Ring2
Ring3
Ring4





NOTIFIER - Android











Jump to date

Go to today



Your watch will take you back to your App menu screen



00:00:00







Use the left and right arrow keys to turn the alarm on or off.



Press the "Return" key on the watch frame to return to your Alarm menu. Scroll down on the touch screen of the watch to continue

 $\rightarrow$ 





the frame of your w