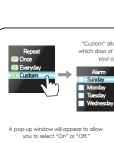

 $\rightarrow$ 

the frame of your watch once you have confirmed your alarm details.

PHONE BOOK - Android/iOS

Please note, you will need to disconnect from "BT music

before your watch can access your contacts list. If your

watch asks you to disconnect, press the "Confirm" button on the watch frame before proceeding.

timer and step counter.

00:00 oo

When you are finished using your Stopwatch, press the "Return" key on the watch frame to return to your App menu screen.