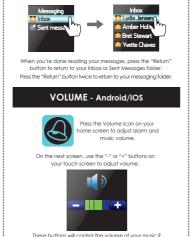

SETTINGS - Android/iOS

At any time while using Apps, pres the "Return" key to return to the previous page.

Eventually, you will be taken back

Some compatible BT notice Apps are listed below:

SMS Messaging