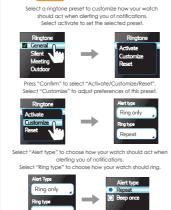

RINGTONE - Android

"Unlocking type selection" will allow you to select the type of clock you want your watch to display when your watch is

It should appear as "Avon Future Watch" Select it to begin pairing.

Scroll down on the touch screen of your watch to select your preferred "Ringtone".

art watch comes pre-programmed with 5 ringt choose from. Scroll down to see all 5 options.

Ringtone
Ring1
Ring2
Ring3
Ring4