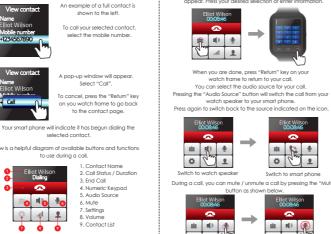

 $\rightarrow$ 

the frame of your watch once you have confirmed your alarm details.

PHONE BOOK - Android/iOS

Please note, you will need to disconnect from "BT music

before your watch can access your contacts list. If your

watch asks you to disconnect, press the "Confirm" button on the watch frame before proceeding.

timer and step counter.

00:00 oo

When you are finished using your Stopwatch, press the "Return" key on the watch frame to return to your App menu screen.