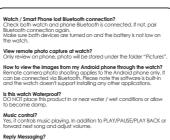

COMPATIBILITY

At the top of each section of the manual, compatibility is shown

Android Only available for Android devices.

(i)

Bettings Art just

Android NOTE: For Android users, after pairing with Bluetooth your watch will ask you to sync data and time.