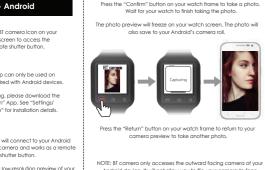

Sleep Monitor, press the "Return" key on the watch frame to return to your App menu screen.

phone's camera.

your watch a couple seconds to sync the image preview before taking a photo.

en switching from portrait to landscape, give