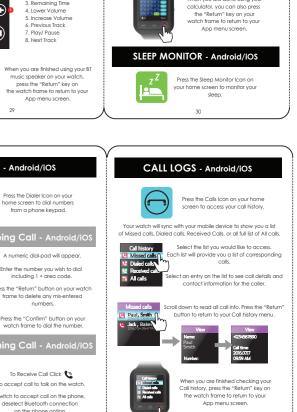

Sleep Monitor, press the "Return" key on the watch frame to return to your App menu screen.

phone's camera.

your watch a couple seconds to sync the image preview before taking a photo.

en switching from portrait to landscape, give