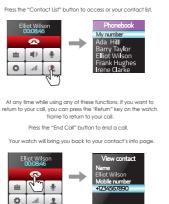

 $\rightarrow$ 

the frame of your watch once you have confirmed your alarm details.

PHONE BOOK - Android/iOS

Please note, you will need to disconnect from "BT music

before your watch can access your contacts list. If your

watch asks you to disconnect, press the "Confirm" button on the watch frame before proceeding.

timer and step counter.

00:00 oo

When you are finished using your Stopwatch, press the "Return" key on the watch frame to return to your App menu screen.

Press the "Numeric Keypad" button and a keypad will

reaches the set alarm time.

daily once your watch clock reaches the set alarm time.

contact you want to view, or who you want to call.

Press the "Confirm" or "Return" key to stop the Anti-lost alert until you find your phone.