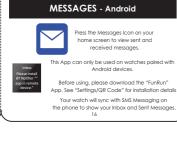

SETTINGS - Android/iOS

At any time while using Apps, pres the "Return" key to return to the previous page.

Eventually, you will be taken back

Some compatible BT notice Apps are listed below:

SMS Messaging