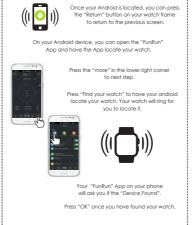

0 0

after a call has been connected.

ANTI-LOST - Android

home screen to use the watch and phone tracking feature.

Press the "Confirm" key on the smart watch frame to either jump back to today's present date afte scrolling, or to jump to a specific date.

Press "Jump to date" in order to input

a specific date you want to see on the calendar.

Press into the date display

date you wish to look at.

Line Table

List State Communication

After the call is connected, you can access a numeric keypad. This is useful if you are on a call that requires you to make numeric selection.

Press the "Numeric Keypad" button and a keypad will

reaches the set alarm time.

daily once your watch clock reaches the set alarm time.

contact you want to view, or who you want to call.

Press the "Confirm" or "Return" key to stop the Anti-lost alert until you find your phone.