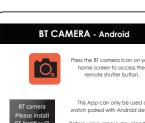

Sleep Monitor, press the "Return" key on the watch frame to return to your App menu screen.

phone's camera.

your watch a couple seconds to sync the image preview before taking a photo.

en switching from portrait to landscape, give