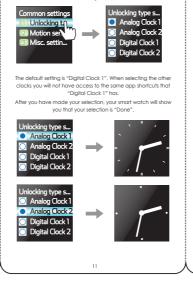

RINGTONE - Android

"Unlocking type selection" will allow you to select the type of clock you want your watch to display when your watch is

It should appear as "Avon Future Watch" Select it to begin pairing.