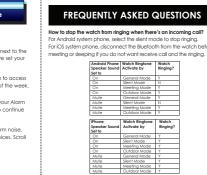

Elliot Wilson 00:08:46

 $\rightarrow$ 

12:00 AM

12:00 AM

Use the left and right arrows key turn the alarm on or off.

| Music control?  Yes, it controls music playing. In addition to PLAY/PAUSE/PLAY BACK or forward next song and adjust volume.                                             |
|-------------------------------------------------------------------------------------------------------------------------------------------------------------------------|
| Reply Messaging? Watch does not support reply messaging functions.                                                                                                      |
| Full function uses on the watch? The watch is not authorized to have full functions on iOS Phones by license. But it can support all the functions with Android phones. |
| Message notification is not shown on the watch? Re-connect Bluetooth with android phone or, restart the apps on the phone and pair with the watch again.                |
| <b>Does it support playing games?</b> No, it does not support playing games.                                                                                            |
| May I save my picture or music in the watch? It is not capable to store files in the watch.                                                                             |