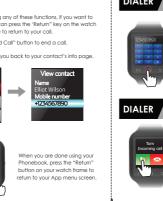

Press the "Numeric Keypad" button and a keypad will

reaches the set alarm time.

daily once your watch clock reaches the set alarm time.

contact you want to view, or who you want to call.

Press the "Confirm" or "Return" key to stop the Anti-lost alert until you find your phone.