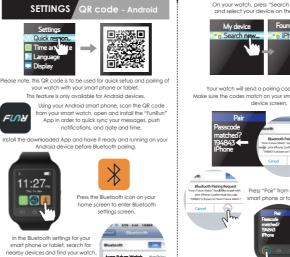

COMPATIBILITY

At the top of each section of the manual, compatibility is shown

Android Only available for Android devices.







(i)

Bettings Art just

Android NOTE: For Android users, after pairing with Bluetooth your watch will ask you to sync data and time.



SETTINGS - Android/iOS

At any time while using Apps, pres the "Return" key to return to the previous page.

Eventually, you will be taken back









Some compatible BT notice Apps are listed below:

SMS Messaging

What's App

Message +

Gmail Gmail NOTE: Open source App compatibility with "Notifier" may vary based on software design and are subject to change without notice.

Para Produce
Plants
Plants
Plants
Whenes see a mode







RINGTONE - Android

"Unlocking type selection" will allow you to select the type of clock you want your watch to display when your watch is

It should appear as "Avon Future Watch" Select it to begin pairing.



Scrol