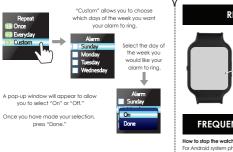

NOTIFIER - Android

Jump to date

Go to today

Your watch will take you back to your App menu screen

00:00:00

Use the left and right arrow keys to turn the alarm on or off.

Press the "Return" key on the watch frame to return to your Alarm menu. Scroll down on the touch screen of the watch to continue

 $\rightarrow$ 

the frame of your watch once you have confirmed your alarm details.

PHONE BOOK - Android/iOS

Please note, you will need to disconnect from "BT music

before your watch can access your contacts list. If your